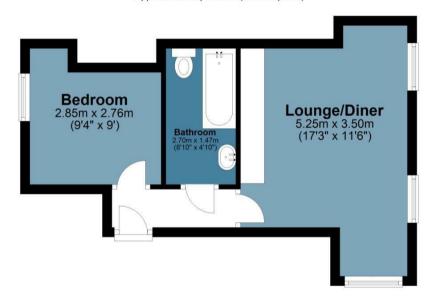

With its blend of period charm and modern convenience, this apartment is an excellent choice for anyone seeking a stylish, comfortable home in a prime East London location.

Approx. Gross Internal Area 29 Sq M (312.2 Sq Ft)

## First Floor

Approx. 29.0 sq. metres (312.2 sq. feet)

Measurements are approximate and for illustration purposes only. While we do not doubt the accuracy and completeness, we advise you conduct a careful independent assessment of the property to determine monetary value.